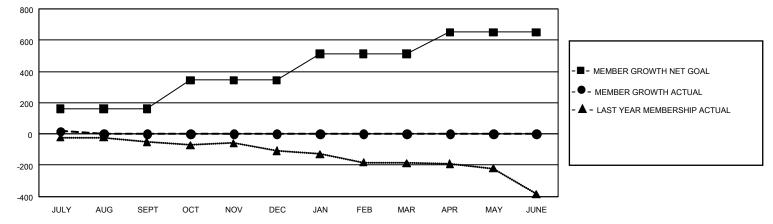

## GAT MONTHLY MEMBERSHIP PROGRESS REPORT

GMT Constitutional Area 7, Group B

REPORT DOES NOT INCLUDE CLUBS IN UNDISTRICTED AREAS.

| Clubs                 |               |           |               | Members               |                          |                         |                                                    |
|-----------------------|---------------|-----------|---------------|-----------------------|--------------------------|-------------------------|----------------------------------------------------|
| RESULTS FOR 2024-2025 |               |           |               | RESULTS FOR 2024-2025 |                          |                         |                                                    |
| QUARTER               | NEW CLUB GOAL | NEW CLUBS | DROPPED CLUBS | QUARTER               | EMBER GROWTH NET<br>GOAL | MEMBER GROWTH<br>ACTUAL | DROPPED MEMBERS<br>ACTUAL (including<br>transfers) |
| JULY/AUG/SEPT         | - 0           | 0         | 0             | JULY/AUG/SEPT         | 162                      | 123                     | 64                                                 |
| OCT/NOV/DEC           | 9             | 0         | 0             | OCT/NOV/DEC           | 182                      | 0                       | 0                                                  |
| JAN/FEB/MAR           | 0             | 0         | 0             | JAN/FEB/MAR           | 168                      | 0                       | 0                                                  |
| APR/MAY/JUNE          | 12            | 0         | 0             | APR/MAY/JUNE          | 139                      | 0                       | 0                                                  |