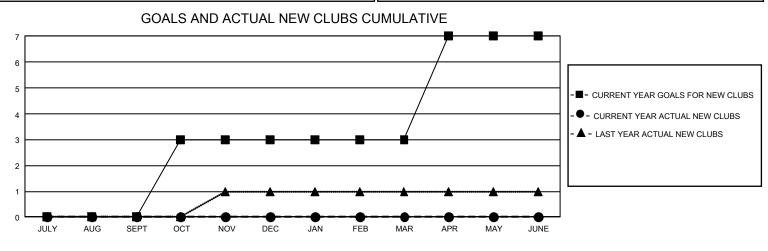

## GAT MONTHLY MEMBERSHIP PROGRESS REPORT

GMT Constitutional Area 7, Group B

REPORT DOES NOT INCLUDE CLUBS IN UNDISTRICTED AREAS.

| Clubs                 |               |           |               | Members               |                          |                         |                                                    |
|-----------------------|---------------|-----------|---------------|-----------------------|--------------------------|-------------------------|----------------------------------------------------|
| RESULTS FOR 2024-2025 |               |           |               | RESULTS FOR 2024-2025 |                          |                         |                                                    |
| QUARTER               | NEW CLUB GOAL | NEW CLUBS | DROPPED CLUBS | QUARTER               | EMBER GROWTH NET<br>GOAL | MEMBER GROWTH<br>ACTUAL | DROPPED MEMBERS<br>ACTUAL (including<br>transfers) |
| JULY/AUG/SEPT         | - 0           | 0         | 0             | JULY/AUG/SEPT         | 162                      | 123                     | 64                                                 |
| OCT/NOV/DEC           | 9             | 0         | 0             | OCT/NOV/DEC           | 182                      | 0                       | 0                                                  |
| JAN/FEB/MAR           | 0             | 0         | 0             | JAN/FEB/MAR           | 168                      | 0                       | 0                                                  |
| APR/MAY/JUNE          | 12            | 0         | 0             | APR/MAY/JUNE          | 139                      | 0                       | 0                                                  |